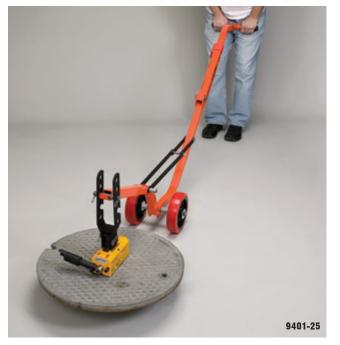

### **Magnetic Manhole Lid Lifters**

Quickly and safely removes and replaces manhole covers up to 36" without needing a pry bar. Minimizes stress and strain on back and body. Collapsible for easy storage and transport. Can access uneven textured surface found on manhole covers with dual-position lifting points to provide the power to break loose stubborn covers. For safety, the magnet must be in contact with manhole cover to be engaged. Available with steel or aluminum dolly.

| ITEM #         | ORDER#   | DESCRIPTION                                      | UOM |
|----------------|----------|--------------------------------------------------|-----|
| <b>9401-25</b> | 33422127 | Magnet w/ steel dolly,<br>660-lb. lift weight    | Ea  |
| ♦ 9401-25A     | 33422129 | Magnet w/ aluminum dolly,<br>660-lb. lift weight | Ea  |
| • 9401-26A     | 33422130 | Magnet w/ aluminum dolly,<br>900-lb. lift weight | Ea  |