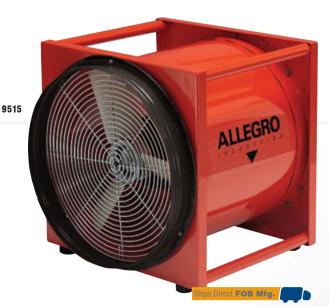

ALLEGRO 16" and 20"

Axial Blowers

Designed for large confined spaces. Delivers high output for drawing or pushing air. Constructed with durable metal housing. Standard and explosion-proof 16" blowers have a 1/2 hp motor. High-output blowers have a 2 hp motor with 3-blade impeller. Safety orange color. Explosion-proof blowers include single phase motor and are UL®/CSA listed and NEMA rated 115 V plug. Meet Class I, Division 1 and 2, Group C and D, Class II, Division 1 and 2, Group F and G.

9533-15

| ORDER#    | DESCRIPTION                                                           | WEIGHT                  | SIZES                           | FREE AIR                                                | ONE 90° TURN                                                        | TWO 90° TURNS                                                                   | UOM                                                                                                                                                                                                                                                                                                                                                                                                                                                                                                                                                                                                                                                                                                                                                                                                                                                                                                                                                                                                                                                                                                                                                                                                                                                                                                                                                                                                                                                                                                                                                                                                                                                                                                                                                                                                                                                                                                                                                                                                                                                                                                                       |
|-----------|-----------------------------------------------------------------------|-------------------------|---------------------------------|---------------------------------------------------------|---------------------------------------------------------------------|---------------------------------------------------------------------------------|---------------------------------------------------------------------------------------------------------------------------------------------------------------------------------------------------------------------------------------------------------------------------------------------------------------------------------------------------------------------------------------------------------------------------------------------------------------------------------------------------------------------------------------------------------------------------------------------------------------------------------------------------------------------------------------------------------------------------------------------------------------------------------------------------------------------------------------------------------------------------------------------------------------------------------------------------------------------------------------------------------------------------------------------------------------------------------------------------------------------------------------------------------------------------------------------------------------------------------------------------------------------------------------------------------------------------------------------------------------------------------------------------------------------------------------------------------------------------------------------------------------------------------------------------------------------------------------------------------------------------------------------------------------------------------------------------------------------------------------------------------------------------------------------------------------------------------------------------------------------------------------------------------------------------------------------------------------------------------------------------------------------------------------------------------------------------------------------------------------------------|
| Blowers   |                                                                       |                         |                                 |                                                         |                                                                     |                                                                                 |                                                                                                                                                                                                                                                                                                                                                                                                                                                                                                                                                                                                                                                                                                                                                                                                                                                                                                                                                                                                                                                                                                                                                                                                                                                                                                                                                                                                                                                                                                                                                                                                                                                                                                                                                                                                                                                                                                                                                                                                                                                                                                                           |
| 334203291 | Standard<br>axial blower                                              | 47 lbs.                 | 18" L x 18" W x 19" H           | 3,400 CFM                                               | 2,800 CFM                                                           | 2,300 CFM                                                                       | Ea                                                                                                                                                                                                                                                                                                                                                                                                                                                                                                                                                                                                                                                                                                                                                                                                                                                                                                                                                                                                                                                                                                                                                                                                                                                                                                                                                                                                                                                                                                                                                                                                                                                                                                                                                                                                                                                                                                                                                                                                                                                                                                                        |
| 334203321 | High-output<br>axial blower                                           | 74 lbs.                 | 18" L x 18" W x 19" H           | 5,500 CFM                                               | 4,950 CFM                                                           | 4,400 CFM                                                                       | Ea                                                                                                                                                                                                                                                                                                                                                                                                                                                                                                                                                                                                                                                                                                                                                                                                                                                                                                                                                                                                                                                                                                                                                                                                                                                                                                                                                                                                                                                                                                                                                                                                                                                                                                                                                                                                                                                                                                                                                                                                                                                                                                                        |
| 334203311 | Explosion-proof axial blower                                          | 67 lbs.                 | 18" L x 18" W x 19" H           | 2,900 CFM                                               | 1,800 CFM                                                           | 1,750 CFM                                                                       | Ea                                                                                                                                                                                                                                                                                                                                                                                                                                                                                                                                                                                                                                                                                                                                                                                                                                                                                                                                                                                                                                                                                                                                                                                                                                                                                                                                                                                                                                                                                                                                                                                                                                                                                                                                                                                                                                                                                                                                                                                                                                                                                                                        |
| Blowers   |                                                                       |                         |                                 |                                                         |                                                                     |                                                                                 |                                                                                                                                                                                                                                                                                                                                                                                                                                                                                                                                                                                                                                                                                                                                                                                                                                                                                                                                                                                                                                                                                                                                                                                                                                                                                                                                                                                                                                                                                                                                                                                                                                                                                                                                                                                                                                                                                                                                                                                                                                                                                                                           |
| 33429525  | Standard<br>axial blower                                              | 56 lbs.                 | 19" L x 22" W x 22 1/2 H        | 4,650 CFM                                               | 3,150 CFM                                                           | 2,950 CFM                                                                       | Ea                                                                                                                                                                                                                                                                                                                                                                                                                                                                                                                                                                                                                                                                                                                                                                                                                                                                                                                                                                                                                                                                                                                                                                                                                                                                                                                                                                                                                                                                                                                                                                                                                                                                                                                                                                                                                                                                                                                                                                                                                                                                                                                        |
| 33422550  | High-output<br>axial blower                                           | 83 lbs.                 | 19" L x 22" W x 22 1/2" H       | 7,500 CFM                                               | 6,700 CFM                                                           | 6,130 CFM                                                                       | Ea                                                                                                                                                                                                                                                                                                                                                                                                                                                                                                                                                                                                                                                                                                                                                                                                                                                                                                                                                                                                                                                                                                                                                                                                                                                                                                                                                                                                                                                                                                                                                                                                                                                                                                                                                                                                                                                                                                                                                                                                                                                                                                                        |
| 33422501  | Explosion-proof axial blower                                          | 75 lbs.                 | 19" L x 22" W x 22 1/2" H       | 4,650 CFM                                               | 3,150 CFM                                                           | 2,950 CFM                                                                       | Ea                                                                                                                                                                                                                                                                                                                                                                                                                                                                                                                                                                                                                                                                                                                                                                                                                                                                                                                                                                                                                                                                                                                                                                                                                                                                                                                                                                                                                                                                                                                                                                                                                                                                                                                                                                                                                                                                                                                                                                                                                                                                                                                        |
|           | Blowers  334203291  334203321  334203311  Blowers  33429525  33422550 | Standard   axial blower | Standard axial blower   47 lbs. | Standard axial blower   47 lbs.   18" L x 18" W x 19" H | Standard axial blower   47 lbs.   18" L x 18" W x 19" H   3,400 CFM | Standard axial blower   47 lbs.   18" L x 18" W x 19" H   3,400 CFM   2,800 CFM | Standard axial blower   47 lbs.   18" L x 18" W x 19" H   3,400 CFM   2,800 CFM   2,300 CFM   334203321   High-output axial blower   74 lbs.   18" L x 18" W x 19" H   5,500 CFM   4,950 CFM   4,400 CFM   334203311   Explosion-proof axial blower   67 lbs.   18" L x 18" W x 19" H   2,900 CFM   1,800 CFM   1,750 CFM   1,750 CFM   2,950 CFM   2,950 CFM   2,950 CFM   33429525   Standard axial blower   56 lbs.   19" L x 22" W x 22 1/2" H   4,650 CFM   3,150 CFM   2,950 CFM   33422550   High-output axial blower   83 lbs.   19" L x 22" W x 22 1/2" H   7,500 CFM   6,700 CFM   6,130 CFM   33422501   Explosion-proof   75 lbs.   19" L x 22" W x 22 1/2" H   4,650 CFM   3,150 CFM   3,150 CFM   2,950 CFM   3,150 CFM   2,950 CFM   3,150 CFM   2,950 CFM   3,150 CFM |