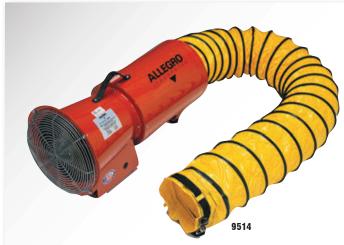

## ALLEGRO AC Axial Blowers with Canister

With the highest output available from an 8" axial blower, this compact unit offers light weight and high output from an AC electric motor. Features tough steel construction, durable grill, convenient carry handle and rubber feet. Small profile for easy storage. Flow rates: free air 1,275 CFM; one 90° bend 661 CFM; two 90° bends 582 CFM. (CFM calculated using 15' x 8" or 16" ducting based on the diameter of the blower.) Certified to CSA STD C22.2 No 113. Air delivery certified CEESI.

| ITEM #      | ORDER#    | DESCRIPTION                                  | WEIGHT  | UOM |
|-------------|-----------|----------------------------------------------|---------|-----|
| <b>9514</b> | 334203231 | AC axial blower w/ canister<br>& 15' ducting | 32 lbs. | Ea  |
|             | 334203271 | AC axial blower w/ canister & 25' ducting    | 46 lbs. | Ea  |