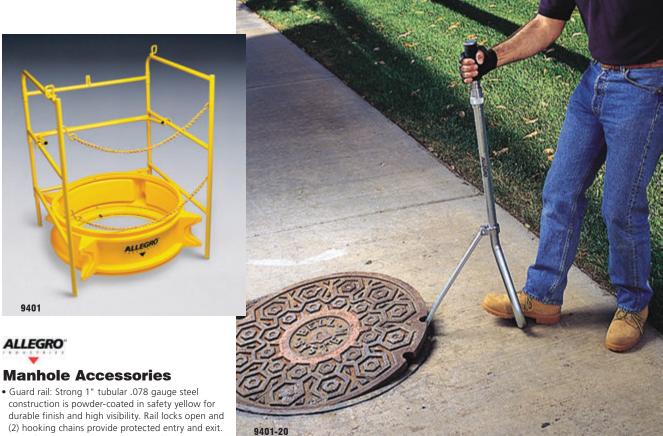

**Manhole Accessories** 

(2) hooking chains provide protected entry and exit. For safety, rail accommodates signs, flags or lights, and for convenience, can be used with a guard rail

tent, umbrellas or winch. Protects an area of 33" x 33" for added safety. The 42" high guard rail collapses to only 44" square x 4" for easy storage. Single-piece construction assembles easily without tools. Weighs 34 lbs. Made in USA.\*

• Lid Lifter features long all-steel handle that provides necessary leverage to lift the heaviest lids. For safe storage, alloy-steel hook recesses and locks into pole. Rubber grips on handle and foot prevent slips. Cadmium plating fights rust.

\*Shield sold separately

|   | ITEM #  | ORDER#    | DESCRIPTION        | UOM |
|---|---------|-----------|--------------------|-----|
| * | 9401    | 334202661 | Manhole guard rail | Ea  |
| * | 9401-20 | 334202691 | Manhole lid lifter | Ea  |