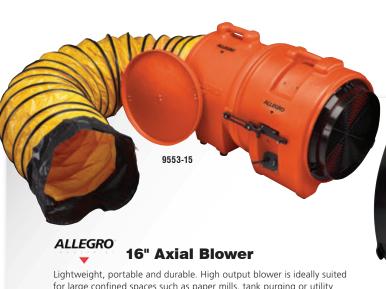

## See More Gas Detection Products on Pages 230-233.

Lightweight, portable and durable. High output blower is ideally suited for large confined spaces such as paper mills, tank purging or utility sites. Made from corrosion-, UV- and chemical-resistant polyethylene. Delivers both positive and negative airflow. Super quiet, molded carry handle with built-in on/off switch as well as enclosed electrical components. Single phase motor: 1 hp, 115 VAC, 60 Hz. Flow rates: 3,200 CFM; one 90° bend 2,350 CFM; two 90° bends 2,250 CFM. Weight: 40 lbs. Orange. Certified to CSA Standard C22.2 No. 113.

| ITEM #         | ORDER#    | DESCRIPTION                     | UOM |
|----------------|-----------|---------------------------------|-----|
| <b>•</b> 9553  | 334205841 | 16" Axial blower                | Ea  |
| <b>9553-15</b> | 334205851 | 16" Axial blower w/ 15' ducting | Ea  |
| <b>9553-25</b> | 334205861 | 16" Axial blower w/ 25' ducting | Ea  |