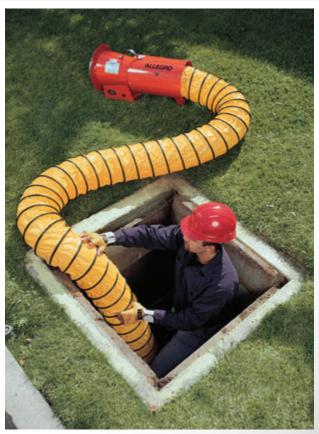

## ALLEGRO AC Axial Blowers with Canister

With the highest output available from an 8" axial blower, this compact unit offers light weight and high output from an AC electric motor. Features tough steel construction, durable grill, convenient carry handle and rubber feet. Small profile for easy storage. Flow rates: free air 1,275 CFM; one 90° bend 661 CFM; two 90° bends 582 CFM. (CFM calculated using 15' x 8" or 16" ducting based on the diameter of the blower.) Certified to CSA STD C22.2 No 113. Air delivery certified CEESI.

| ITEM #      | ORDER#    | DESCRIPTION                                  | WEIGHT  | UOM |
|-------------|-----------|----------------------------------------------|---------|-----|
| <b>9514</b> | 334203231 | AC axial blower w/ canister<br>& 15' ducting | 32 lbs. | Ea  |
|             | 334203271 | AC axial blower w/ canister & 25' ducting    | 46 lbs. | Ea  |