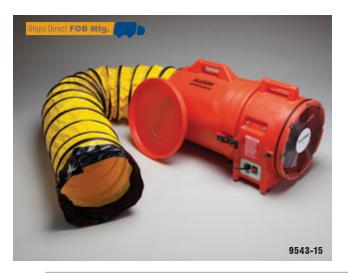

#### 12" Plastic Axial Blower

Made of durable, lightweight, corrosion-, UV- and chemical-resistant polyethylene material. Sturdy, easy-grip handles molded directly into blower and canister housing provide convenient, reliable transport. Choice of 15' or 25' ducting with quick-connect clipping system that provides tools-free connection to canister. Use on input side for powerful extraction or output side for ventilation. Ducting stores conveniently within canister. 1 hp, 115/230 VAC All World motor, 50/60 Hz. Safety orange color. Flow rates: free air 1,842 CFM; one 90° bend 1,004 CFM; two 90° bends 933 CFM. UL® Listed, CSA Certified, CE Certified.

| ITEM# 01                         | RDER#   | DESCRIPTION                                              | FREE AIR  | UOM |
|----------------------------------|---------|----------------------------------------------------------|-----------|-----|
| <ul><li>9543 33</li></ul>        | 3429543 | 12" Plastic Axial blower                                 | 1,842 CFM | Ea  |
| • 9543-15 33                     | 3429544 | 12" Plastic Axial<br>blower w/ canister<br>& 15' ducting | 1,842 CFM | Ea  |
| <ul> <li>◆ 9543-25 33</li> </ul> | 3429545 | 12" Plastic Axial<br>blower w/ canister<br>& 25' ducting | 1,842 CFM | Ea  |