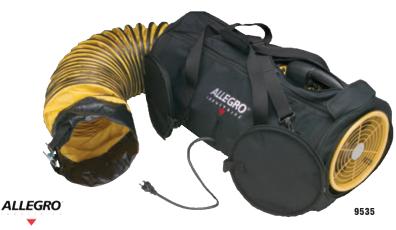

#### **Air Bag Blowers with Ducting**

Blower built into heavy-duty bag with zippered ends that allows use without removing from bag. Constructed with 9-blade polypropylene fan, steel/powder-coated housing and grill, and carry handle with molded-in 2-speed switch. Includes single-ply, lightweight vinyl/polyester PVC-coated ducting.

| ITEM #         | ORDER#    | DESCRIPTION                                  | WEIGHT  | SIZES                    | FREE AIR  | UOM |
|----------------|-----------|----------------------------------------------|---------|--------------------------|-----------|-----|
| <b>9535-08</b> | 334205381 | 8" Air bag blower<br>w/ 15' ducting, 1/4 hp  | 25 lbs. | 27" L x<br>15" W x 12" H | 760 CFM   | Ea  |
| <b>9535-12</b> | 334235121 | 12" Air bag blower<br>w/ 15' ducting, 1/2 hp | 35 lbs. | 28" L x<br>16" W x 14" H | 1,840 CFM | Ea  |